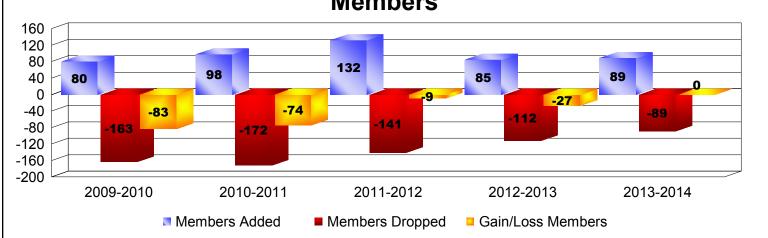

## District 28 T

| Year                                                                                    | New<br>Clubs | Dropped<br>Clubs | Gain/<br>Loss<br>Clubs | New<br>Members | Charter<br>Members         | Reinstate<br>Members | Transfer<br>Members | Total<br>Member<br>Added | Total<br>Members<br>Dropped | Gain/<br>Loss<br>Members |
|-----------------------------------------------------------------------------------------|--------------|------------------|------------------------|----------------|----------------------------|----------------------|---------------------|--------------------------|-----------------------------|--------------------------|
| 2009-2010                                                                               | 0            | -1               | -1                     | 73             | 0                          | 4                    | 3                   | 80                       | -163                        | -83                      |
| 2010-2011                                                                               | 0            | -4               | -4                     | 94             | 0                          | 2                    | 2                   | 98                       | -172                        | -74                      |
| 2011-2012                                                                               | 0            | -3               | -3                     | 121            | 0                          | 9                    | 2                   | 132                      | -141                        | -9                       |
| 2012-2013                                                                               | 0            | 0                | 0                      | 78             | 0                          | 7                    | 0                   | 85                       | -112                        | -27                      |
| 2013-2014                                                                               | 0            | 0                | 0                      | 77             | 0                          | 8                    | 4                   | 89                       | -89                         | 0                        |
| Average                                                                                 | 0            | -2               | -2                     | 89             | 0                          | 6                    | 2                   | 97                       | -135                        | -39                      |
| 0<br>-0.5<br>-1<br>-1<br>-1<br>-1<br>-1<br>-1<br>-1<br>-1<br>-1<br>-1<br>-1<br>-1<br>-1 |              |                  |                        |                |                            |                      |                     |                          |                             |                          |
| 2009-2010                                                                               |              |                  | 2010-2011 New Clubs    |                | 2011-2012 Dropped Clubs Ga |                      | 2012-2013           |                          | 2013-2014                   |                          |
| Members                                                                                 |              |                  |                        |                |                            |                      |                     |                          |                             |                          |